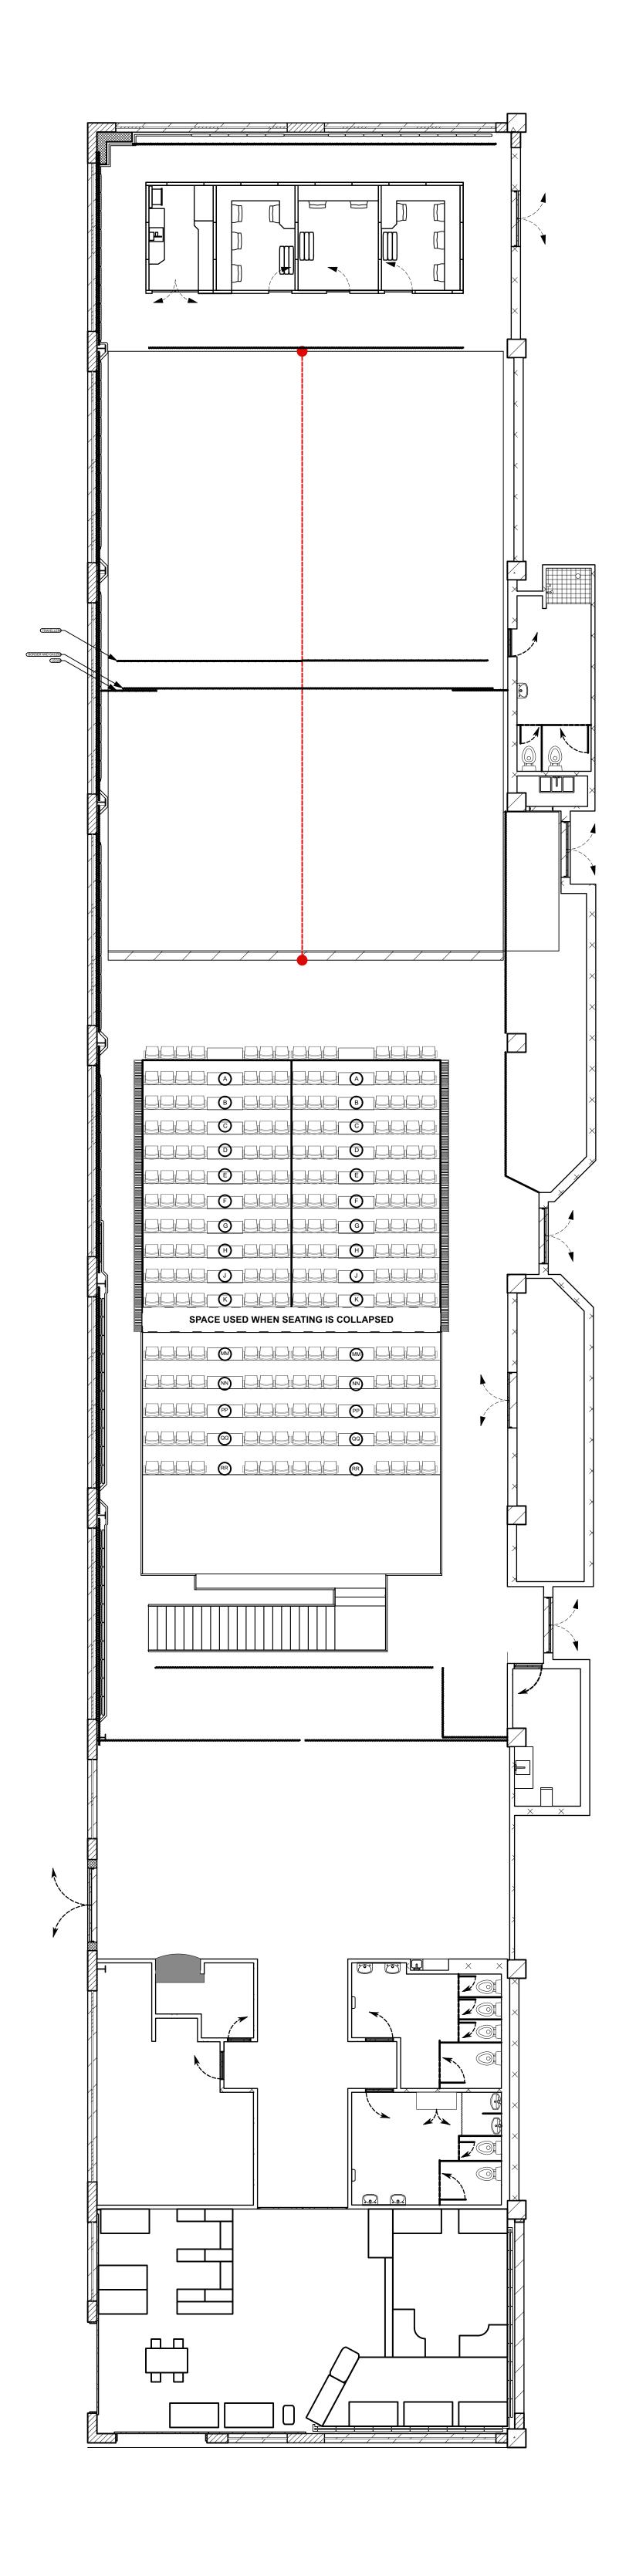

| Z SPACE                                                                                                                        | Z Space (Steindler stage)                       |                                                                              |
|--------------------------------------------------------------------------------------------------------------------------------|-------------------------------------------------|------------------------------------------------------------------------------|
| Venue Address:<br>Z Space<br>450 Florida St<br>San Francisco, CA 94110                                                         | Designer: Colm Mc Nally  Drafter: Colm Mc Nally | Last Update: March 2023 file: Z Space Rep plot March 2023.vw                 |
| Shipping Address: 499 Alabama St #450 San Francisco, CA 94110  Director of Technical & Production Colm Mc Nally (510) 356 7566 | Drawing 1-1: FLOOR PLAN                         | Scale: 1/8 inch to 1 foot<br>(1:64) When Printed 100%<br>on 24" by 36" sheet |