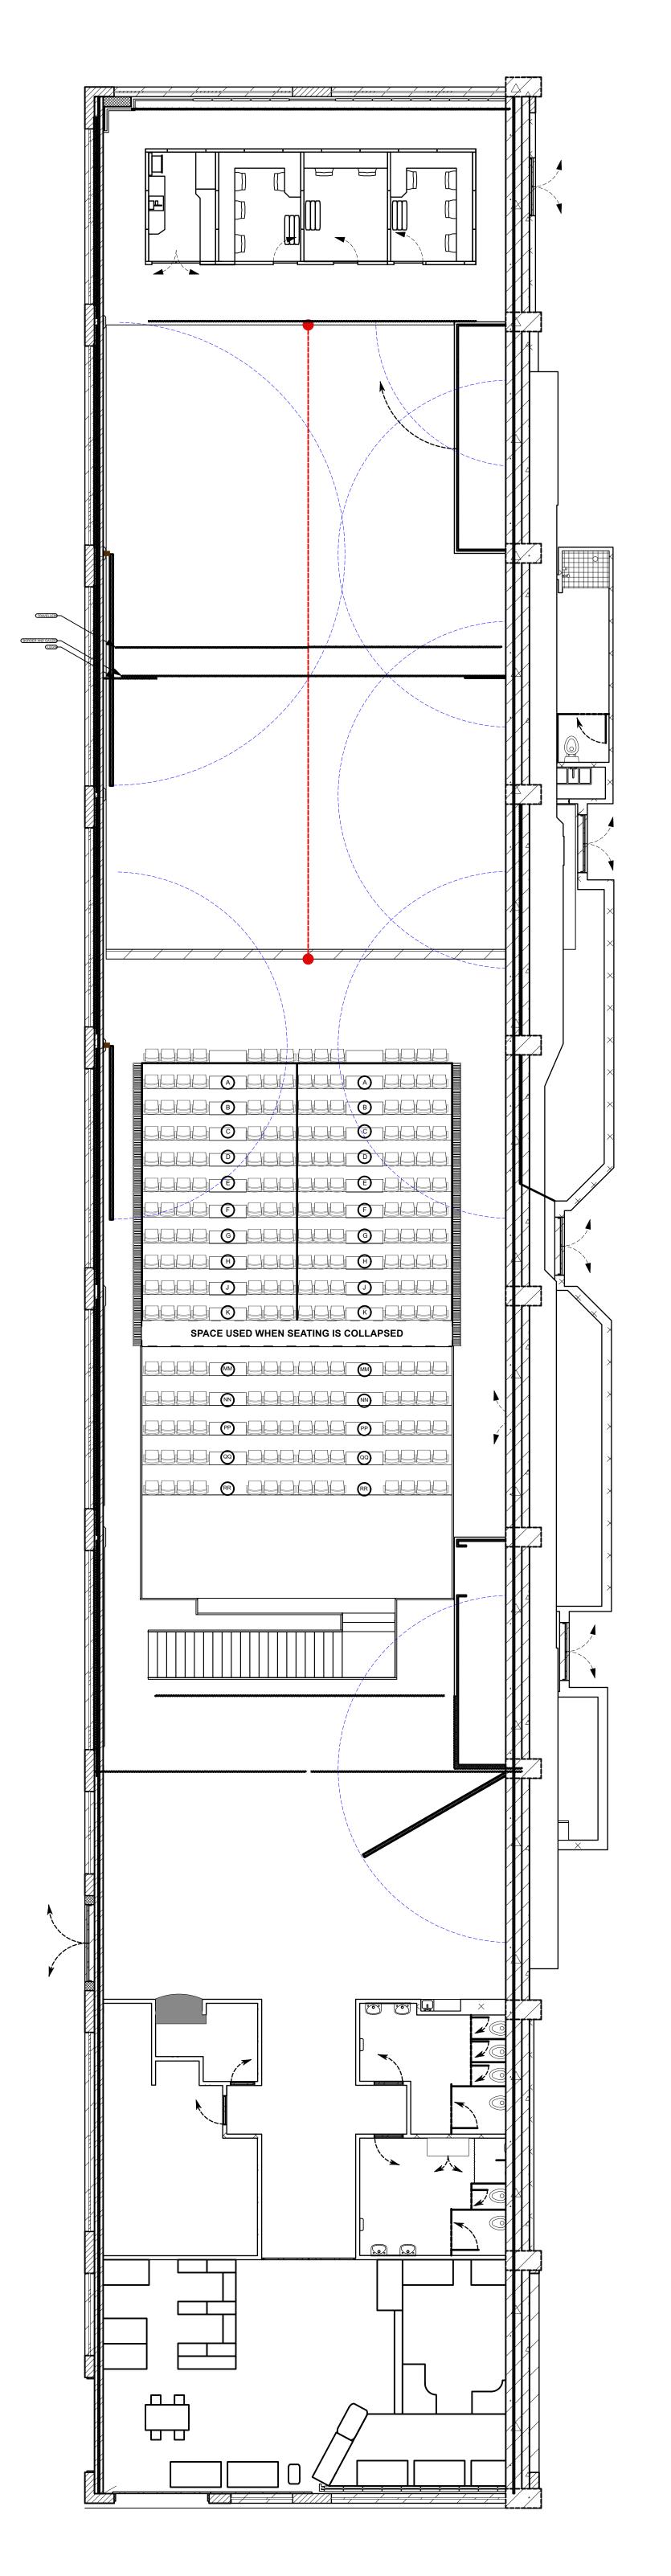

## VECTORWORKS EDUCATIONAL VERSION

| Z SPACE                                                                                                                                         | Z Space (Steindler stage)                         |                                                                              |
|-------------------------------------------------------------------------------------------------------------------------------------------------|---------------------------------------------------|------------------------------------------------------------------------------|
| Venue Address:<br>Z Space<br>450 Florida St<br>San Francisco, CA 94110                                                                          | Designer: Colm Mc Nally<br>Drafter: Colm Mc Nally | Last Update: March 2023<br>file: Z Space Rep plot March 2023.vw              |
| Shipping Address:<br>499 Alabama St #450<br>San Francisco, CA 94110<br>Director of Technical &<br>Production<br>Colm Mc Nally<br>(510) 356 7566 | Drawing 1-4: UPPER WALKWAYS                       | Scale: 1/8 inch to 1 foot<br>(1:64) When Printed 100%<br>on 24" by 36" sheet |