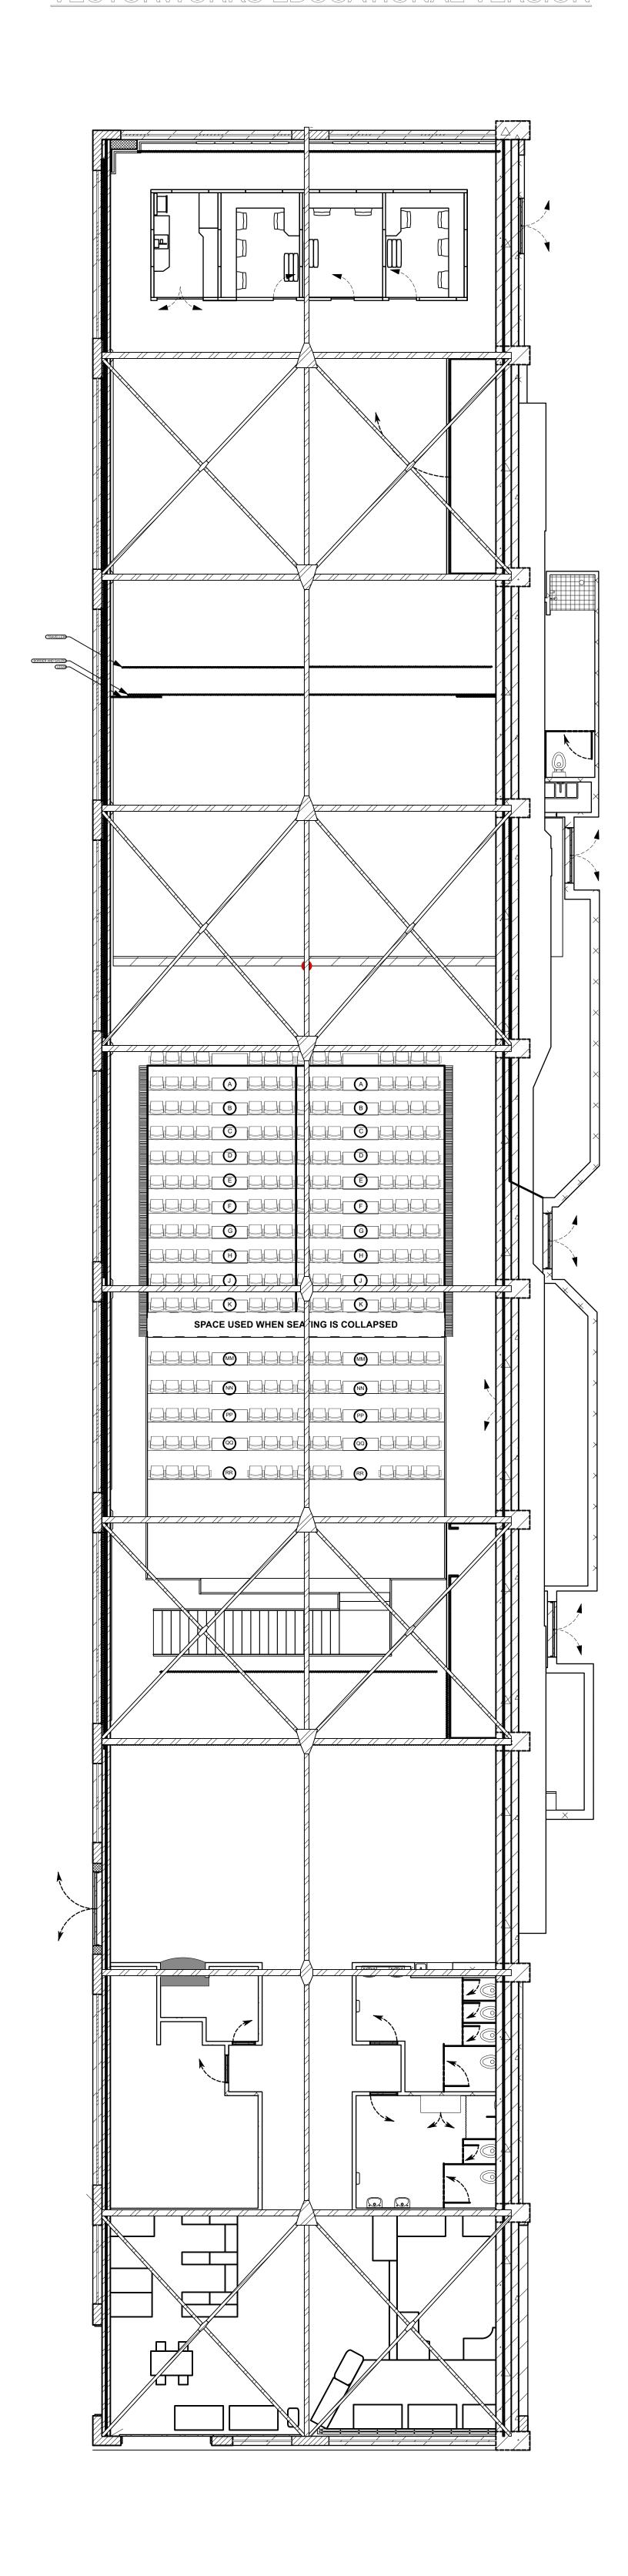

| Z SPACE                                                                                                                        | Z Space (Steindler stage)                       |                                                                              |
|--------------------------------------------------------------------------------------------------------------------------------|-------------------------------------------------|------------------------------------------------------------------------------|
| Venue Address:<br>Z Space<br>450 Florida St<br>San Francisco, CA 94110                                                         | Designer: Colm Mc Nally  Drafter: Colm Mc Nally | Last Update: March 2023 file: Z Space Rep plot March 2023.vw                 |
| Shipping Address: 499 Alabama St #450 San Francisco, CA 94110  Director of Technical & Production Colm Mc Nally (510) 356 7566 | Drawing 1-6: HIGHSTEEL                          | Scale: 1/8 inch to 1 foot<br>(1:64) When Printed 100%<br>on 24" by 36" sheet |